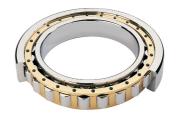

## NJ 2222 EMA-TIMKEN CYLINDRISK RULLELEJE ENRADET MED MESSINGHOLDER

High quality cylindrical roller bearing with machined brass cage from the leading manufacturer TIMKEN. Featuring the TIMKEN EMA design. A premium land-riding cage, unique internal geometries, enhanced surface finishes and a compact design. All this adds up to longer life, improved uptime and reduced maintenance costs.