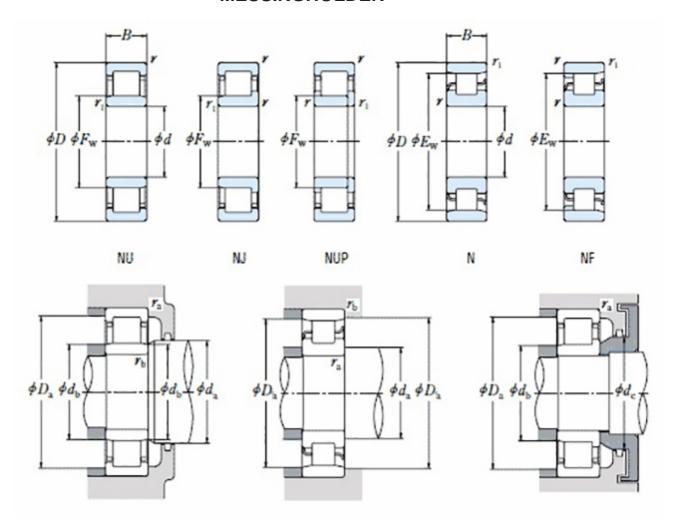

## NJ 2222 EMA-TIMKEN CYLINDRISK RULLELEJE ENRADET MED MESSINGHOLDER

High quality cylindrical roller bearing with machined brass cage from the leading manufacturer TIMKEN. Featuring the TIMKEN EMA design. A premium land-riding cage, unique internal geometries, enhanced surface finishes and a compact design. All this adds up to longer life, improved uptime and reduced maintenance costs.

## Other data

Design